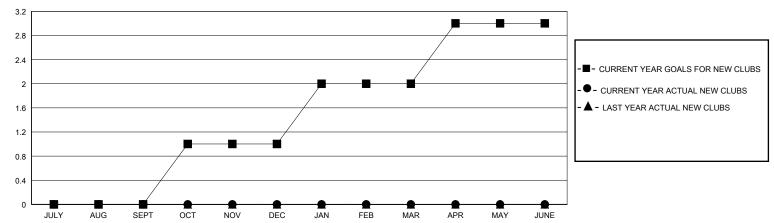

## District 17 K

GMT: LOCATION KANSAS GMT CA

| Clubs         |               |             |               | Members               |                       |                         |                                                    |  |  |
|---------------|---------------|-------------|---------------|-----------------------|-----------------------|-------------------------|----------------------------------------------------|--|--|
|               | RESULTS FOR   | R 2023-2024 |               | RESULTS FOR 2023-2024 |                       |                         |                                                    |  |  |
| QUARTER       | NEW CLUB GOAL | NEW CLUBS   | DROPPED CLUBS | QUARTER MEMBE         | ER GROWTH NET<br>GOAL | MEMBER GROWTH<br>ACTUAL | DROPPED<br>MEMBERS ACTUAL<br>(including transfers) |  |  |
| JULY/AUG/SEPT | 0             | 0           | 2             | JULY/AUG/SEPT         | 50                    | 18                      | 28                                                 |  |  |
| OCT/NOV/DEC   | 1             | 0           | 1             | OCT/NOV/DEC           | 50                    | 20                      | 57                                                 |  |  |
| JAN/FEB/MAR   | 1             | 0           | 0             | JAN/FEB/MAR           | 50                    | 3                       | 8                                                  |  |  |
| APR/MAY/JUNE  | 1             | 0           | 0             | APR/MAY/JUNE          | 50                    | 0                       | 0                                                  |  |  |