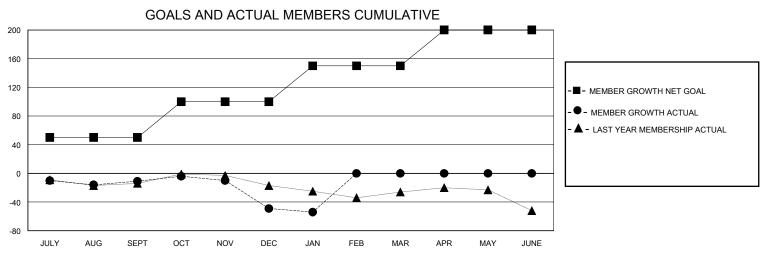

## District 17 K

GMT: LOCATION KANSAS GMT CA

| Clubs         |               |             |               | Members               |                       |                         |                                                    |  |  |
|---------------|---------------|-------------|---------------|-----------------------|-----------------------|-------------------------|----------------------------------------------------|--|--|
|               | RESULTS FOR   | R 2023-2024 |               | RESULTS FOR 2023-2024 |                       |                         |                                                    |  |  |
| QUARTER       | NEW CLUB GOAL | NEW CLUBS   | DROPPED CLUBS | QUARTER MEMBE         | ER GROWTH NET<br>GOAL | MEMBER GROWTH<br>ACTUAL | DROPPED<br>MEMBERS ACTUAL<br>(including transfers) |  |  |
| JULY/AUG/SEPT | 0             | 0           | 2             | JULY/AUG/SEPT         | 50                    | 18                      | 28                                                 |  |  |
| OCT/NOV/DEC   | 1             | 0           | 1             | OCT/NOV/DEC           | 50                    | 20                      | 57                                                 |  |  |
| JAN/FEB/MAR   | 1             | 0           | 0             | JAN/FEB/MAR           | 50                    | 3                       | 8                                                  |  |  |
| APR/MAY/JUNE  | 1             | 0           | 0             | APR/MAY/JUNE          | 50                    | 0                       | 0                                                  |  |  |